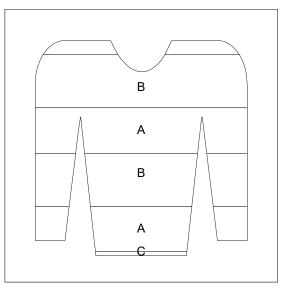

### STEP 2. MAKE APPLIQUE

Print or draw sweater outline onto a piece of copy paper, freezer paper, or tear-away stabilizer.

Layer pieced block, foreground fabric, then sweater outline on top. Pin together so that fabric will not shift when sewing.