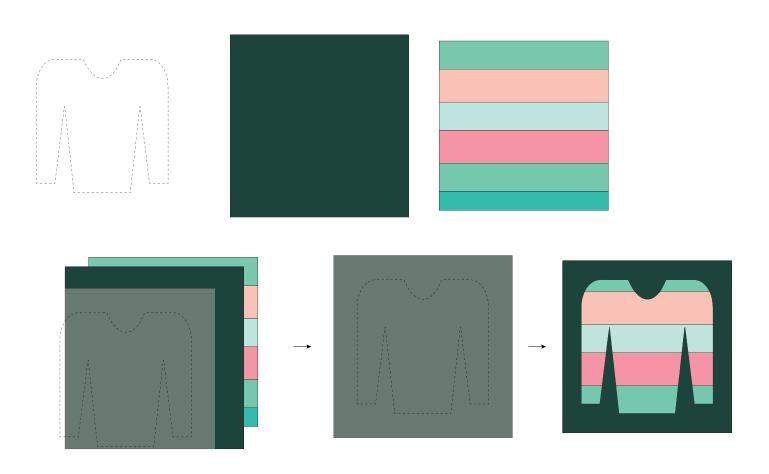

#### STEP 1. MAKE STRIPES

Using scrap pieces or cut pieces 1.5" x 6.5", sew together enough so that your block is at least 6.5x 6.5" (this is your own design - you can use a solid piece or tiny pieces or anything in between)

### STEP 2. MAKE APPLIQUE

Print or draw sweater outline onto a piece of copy paper, freezer paper, or tear-away stabilizer.

Layer pieced block, foreground fabric, then sweater outline on top. Pin together so that fabric will not shift when sewing.

Sew along the outline with a short stitch (1.5-2 length). Remove freezer paper/stabilizer.

Reinforce stitches (either use a straight stitch and go over a couple of times or use a decorative stitch.) Trim away fabric from inside the sweater lines, leaving about  $\frac{1}{2}$  we are stated as the quilt is used/washed, giving a "fuzzy" look. (If you don't want the frayed look, use pinking shears.)

Trim excess fabric from back of the block. Trim block to 61/2" square unfinished size.

**FUZZY SWEATER** by Mona Phelps