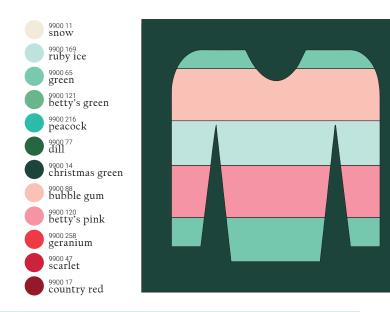

## **INGREDIENTS**

NOTE: This is a reverse applique block. Any leftover strips will work to piece the stripes but we have listed exact cuts and colors below to match the image shown.

From Green (9900 65), cut:
 \* {A} (1) 1½" x 6½" strip
From Bubble Gum (9900 88), cut:
 \* {B} (1) 1%" x 6½" strip
From Ruby Ice (9900 169), cut:
 \* {A} (1) 1½" x 6½" strip
From Betty's Pink (9900 120), cut:
 \* {B} (1) 1%" x 6½" strip
From Betty's Green (9900 169), cut:
 \* {A} (1) 1½" x 6½" strip
From Peacock (9900 216), cut:
 \* {C} (1) 1%" x 6½" strip
From Christmas Green (9900 14), cut:
 \* {D} (1) 7" square