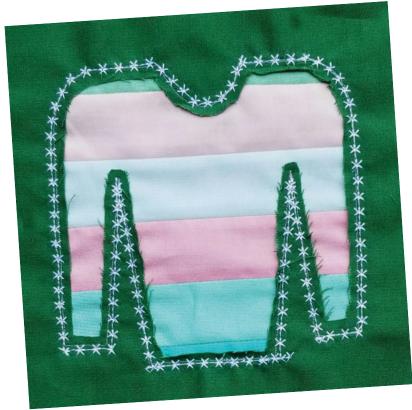

### STEP 2. MAKE APPLIQUE

Print or draw sweater outline onto a piece of copy paper, freezer paper, or tear-away stabilizer.

Layer pieced block, foreground fabric, then sweater outline on top. Pin together so that fabric will not shift when sewing.

Sew along the outline with a short stitch (1.5-2 length). Remove freezer paper/stabilizer.

Reinforce stitches (either use a straight stitch and go over a couple of times or use a decorative stitch.) Trim away fabric from inside the sweater lines, leaving about  $\frac{1}{2}$  we are stated as the quilt is used/washed, giving a "fuzzy" look. (If you don't want the frayed look, use pinking shears.)

Trim excess fabric from back of the block. Trim block to 61/2" square unfinished size.

**FUZZY SWEATER** by Mona Phelps