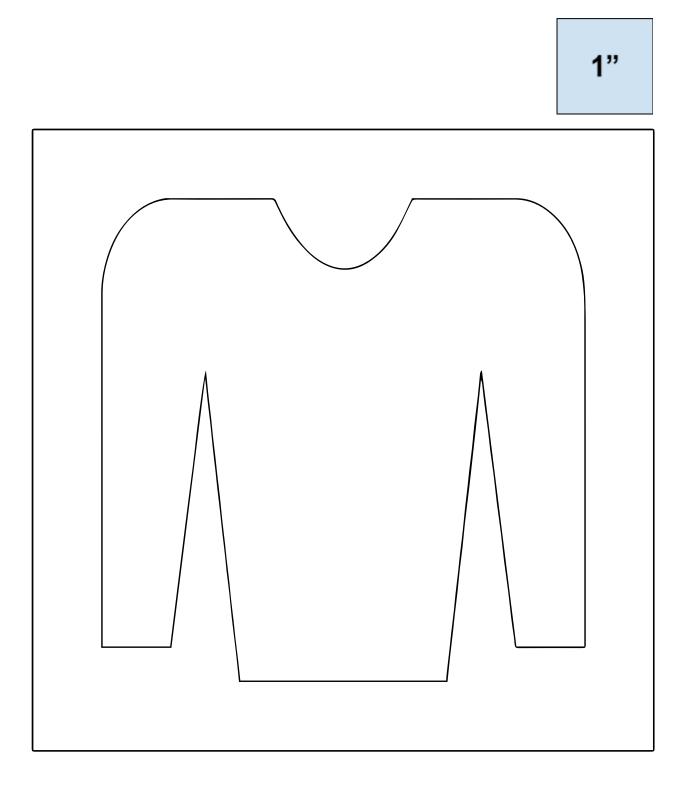

### STEP 2. MAKE APPLIQUE

Print or draw sweater outline onto a piece of copy paper, freezer paper, or tear-away stabilizer.

Layer pieced block, foreground fabric, then sweater outline on top. Pin together so that fabric will not shift when sewing.

Sew along the outline with a short stitch (1.5-2 length). Remove freezer paper/stabilizer.

Reinforce stitches (either use a straight stitch and go over a couple of times or use a decorative stitch.) Trim away fabric from inside the sweater lines, leaving about  $\frac{1}{2}$  we are stated as the quilt is used/washed, giving a "fuzzy" look. (If you don't want the frayed look, use pinking shears.)