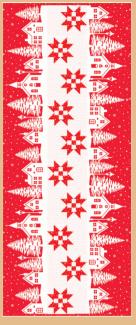

## Buon Natale Fig Tree & CO

FT 2023 Ribbons and Stars 3 Sizes: Large Version 64" x 64", Lap Version 52" x 52", Wall Hanging 40" x 40"

FT 2025 Christmas Village Runner (2 color options) 28" x 69"

FT 2021 Holly Tree Skirt 57" x 57"