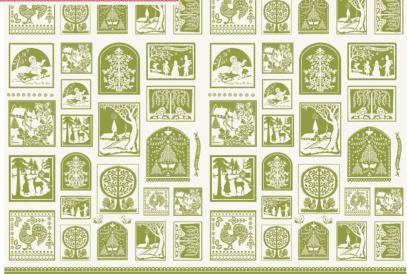

**Christmas Cards Panel** 18" x 44"

35408 26

35400

**MAY DELIVERY** 

•35 Prints •100% Premium Cotton

AB includes 31 skus cut 35408-24 18" x 22". F8 includes 30 skus. JRs, LCs, MCs & PPs include 30 skus with two each of 35400, 35401, 35403-11, 35406-24 & 26. HBs, F8s, JRs, LCs, MCs & PPs do not include 35407 or 35408. Eyelet Coordinates are not included in assortments or precuts (except 20488 119 & 20488 11).