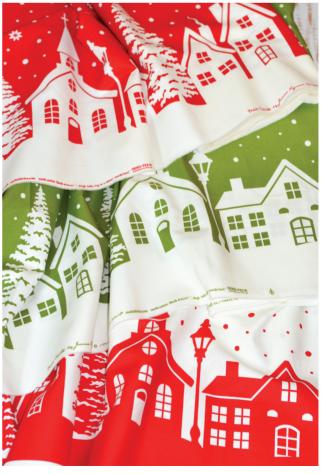

moda MAY DELIVERY

mocla MAY DELIVERY

**Eyelet Coordinates** 

3540714

Christmas Village Double Border Panel 36" x 44"

35407 16

FREE PATTERN Village Border Idea Sheet - Apron & Towel Will be available to download on figtreeandcompany.com when the fabric ships.