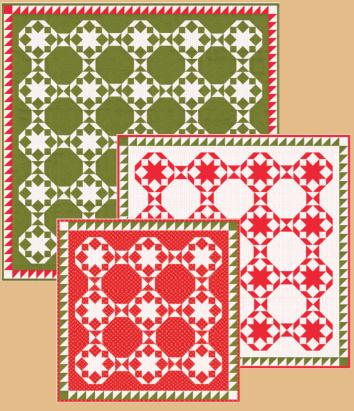

## Buon Natale Fig Tree & CO

FT 2023 Ribbons and Stars 3 Sizes: Large Version 64" x 64", Lap Version 52" x 52", Wall Hanging 40" x 40"

FT 2025 Christmas Village Runner (2 color options) 28" x 69"

FT 2021 Holly Tree Skirt 57" x 57"