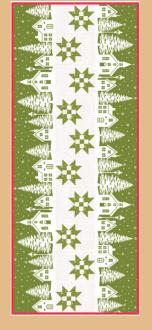

## Buon Natale Fig Tree & CO

FT 2023 Ribbons and Stars 3 Sizes: Large Version 64" x 64", Lap Version 52" x 52", Wall Hanging 40" x 40"

FT 2025 Christmas Village Runner (2 color options) 28" x 69"

FT 2021 Holly Tree Skirt 57" x 57"