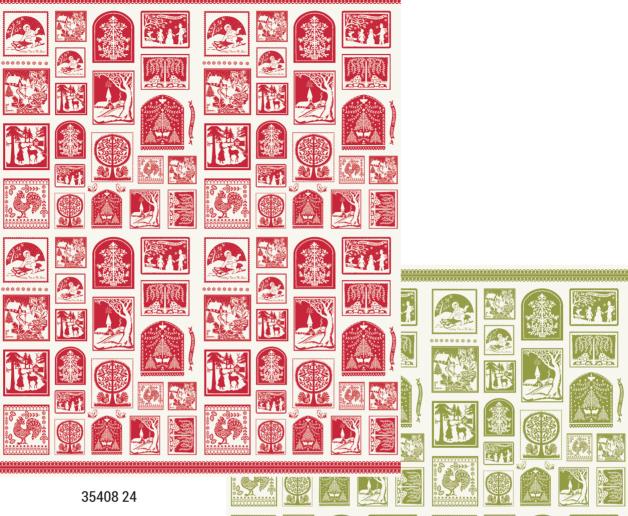

**Christmas Cards Panel** 18" x 44"

35408 26

35400

**MAY DELIVERY** 

•35 Prints •100% Premium Cotton

AB includes 31 skus cut 35408-24 18" x 22". F8 includes 30 skus. JRs, LCs, MCs & PPs include 30 skus with two each of 35400, 35401, 35403-11, 35406-24 & 26. HBs, F8s, JRs, LCs, MCs & PPs do not include 35407 or 35408. Eyelet Coordinates are not included in assortments or precuts (except 20488 119 & 20488 11).