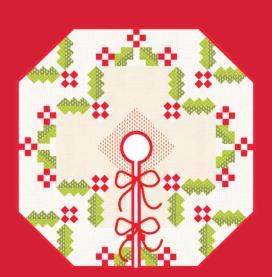

## Buon Natale Fig Tree & CO

FT 2023 Ribbons and Stars 3 Sizes: Large Version 64" x 64", Lap Version 52" x 52", Wall Hanging 40" x 40"

FT 2025 Christmas Village Runner (2 color options) 28" x 69"

FT 2021 Holly Tree Skirt 57" x 57"