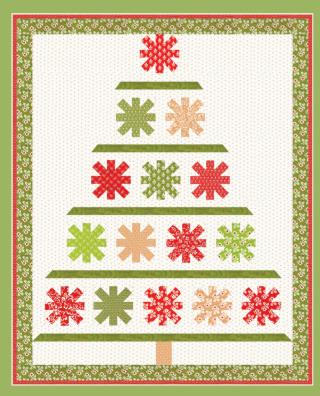

## Buon Natale Fig Tree & CO

FT 2023 Ribbons and Stars 3 Sizes: Large Version 64" x 64", Lap Version 52" x 52", Wall Hanging 40" x 40"

FT 2025 Christmas Village Runner (2 color options) 28" x 69"

FT 2021 Holly Tree Skirt 57" x 57"