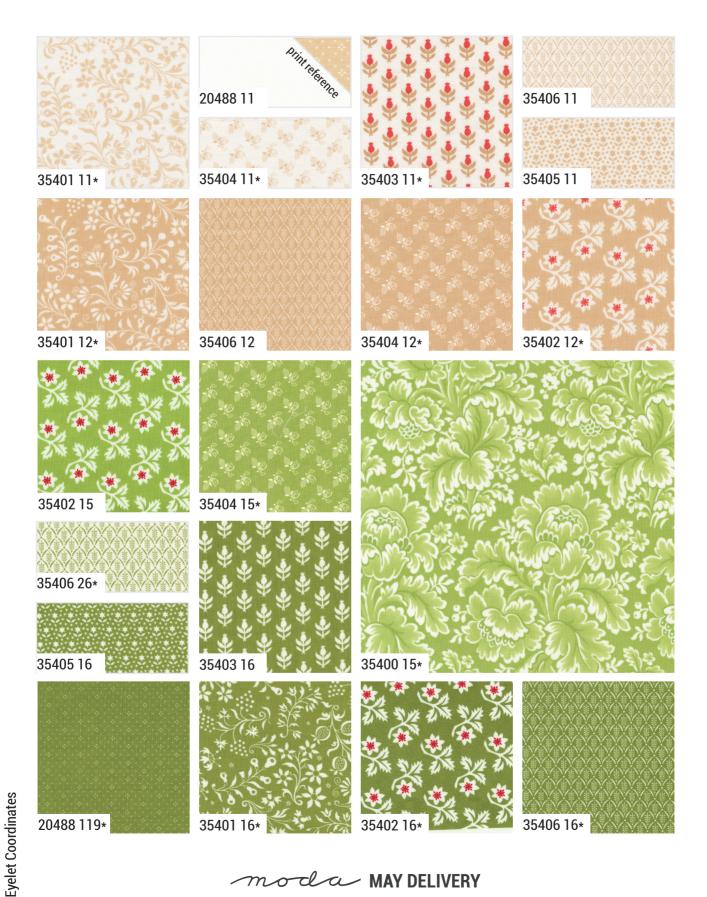

moda MAY DELIVERY

mocla MAY DELIVERY

**Eyelet Coordinates** 

3540714

Christmas Village Double Border Panel 36" x 44"

35407 16

FREE PATTERN Village Border Idea Sheet - Apron & Towel Will be available to download on figtreeandcompany.com when the fabric ships.

**Christmas Cards Panel** 18" x 44"

35408 26

35400

**MAY DELIVERY** 

•35 Prints •100% Premium Cotton

AB includes 31 skus cut 35408-24 18" x 22". F8 includes 30 skus. JRs, LCs, MCs & PPs include 30 skus with two each of 35400, 35401, 35403-11, 35406-24 & 26. HBs, F8s, JRs, LCs, MCs & PPs do not include 35407 or 35408. Eyelet Coordinates are not included in assortments or precuts (except 20488 119 & 20488 11).