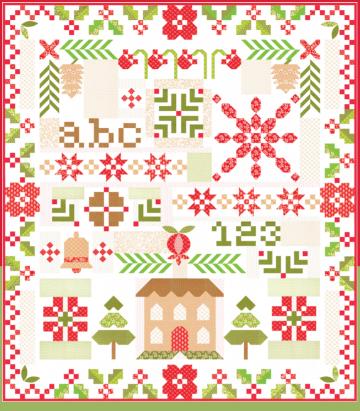

FT 2024 Twas the Night Before Christmas Block of the Month (12 months) 71" x 80" AB Friendly

FT 2022 Starry Pines 37" x 46" PP Friendly

FT 1855 Harvest Stars 57" x 57" LC Friendly