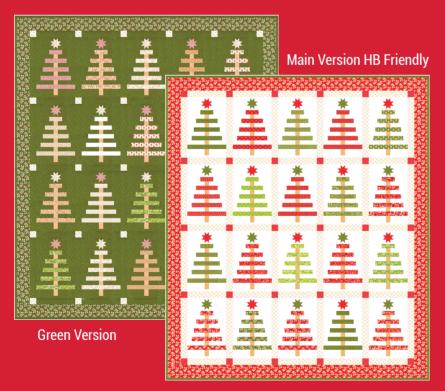

## Buon Natale Fig Tree & CO

FT 2023 Ribbons and Stars 3 Sizes: Large Version 64" x 64", Lap Version 52" x 52", Wall Hanging 40" x 40"

FT 2025 Christmas Village Runner (2 color options) 28" x 69"

FT 2021 Holly Tree Skirt 57" x 57"