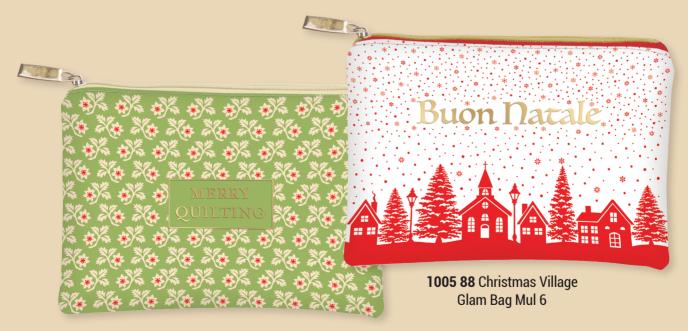

nclude 35407 or 35408. Eyelet Coordinates are not included in assortments or precuts (except 20488 119 & 20488 11).



FT 2024 Twas the Night Before Christmas Block of the Month (12 months) 71" x 80" AB Friendly



FT 2022 Starry Pines 37" x 46" PP Friendly



FT 1855 Harvest Stars 57" x 57" LC Friendly

## Buon Natale Fig Tree & CO



FT 2023 Ribbons and Stars 3 Sizes: Large Version 64" x 64", Lap Version 52" x 52", Wall Hanging 40" x 40"





FT 2025 Christmas Village Runner (2 color options) 28" x 69"







FT 2021 Holly Tree Skirt 57" x 57"

product -



1001 91 **Buon Natale Tower of Notes** Mul 4



**DP 137 BUON NATALE** Designer Pack Buon Natale



1001 90 Christmas Village List Pad Mul 6



FT189 Tree & Church Zipper Pull 2 ct Mul 3











1001 89 Pocket Notepads Pack of 24



1005 89 Woodcut Christmas Glam Bag Mul 6

moda MAY DELIVERY