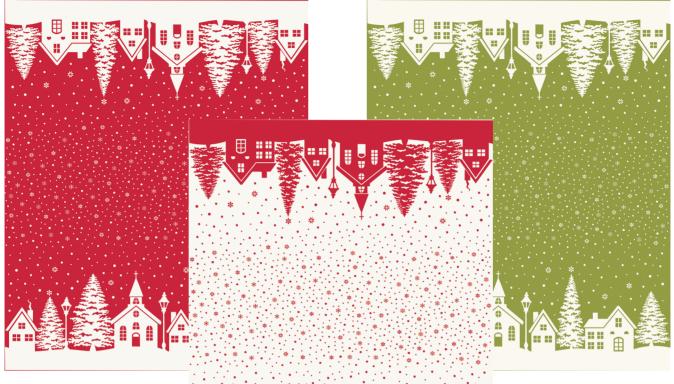

moda MAY DELIVERY

mocla MAY DELIVERY

**Eyelet Coordinates** 

3540714

Christmas Village Double Border Panel 36" x 44"

35407 16

FREE PATTERN Village Border Idea Sheet - Apron & Towel Will be available to download on figtreeandcompany.com when the fabric ships.