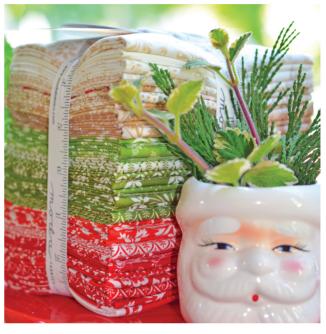

moda MAY DELIVERY

mocla MAY DELIVERY

**Eyelet Coordinates** 

3540714

Christmas Village Double Border Panel 36" x 44"

35407 16

FREE PATTERN Village Border Idea Sheet - Apron & Towel Will be available to download on figtreeandcompany.com when the fabric ships.