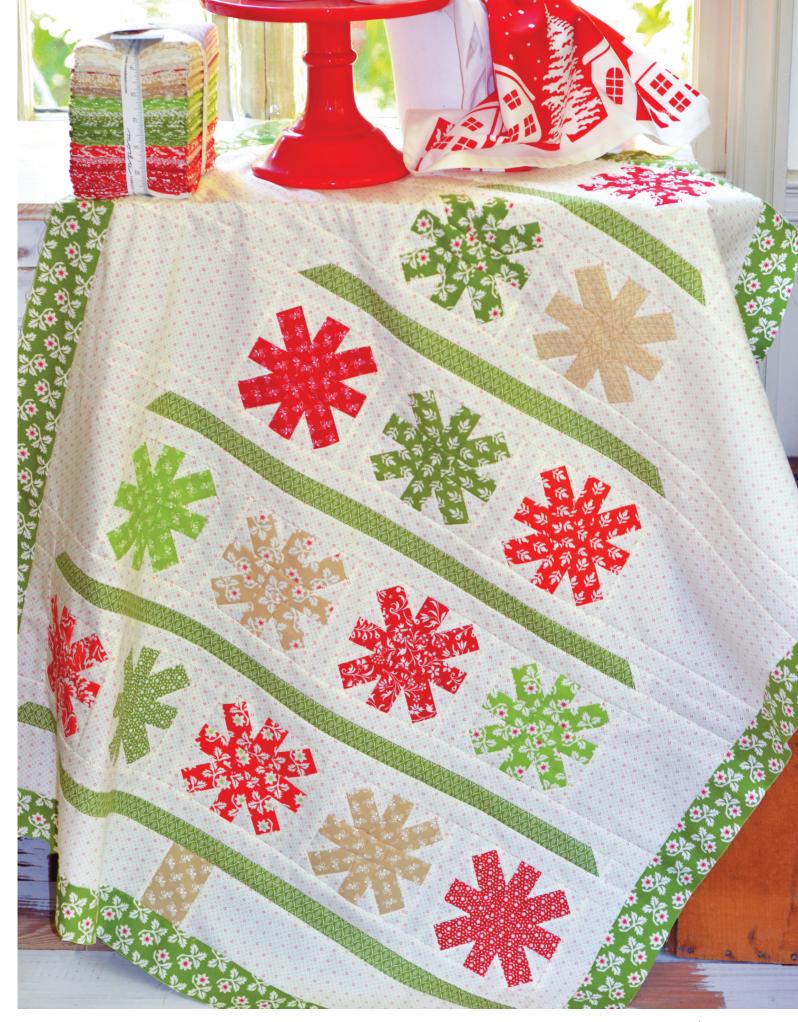

## Buon Natale Fig Tree & CO

FT 2023 Ribbons and Stars 3 Sizes: Large Version 64" x 64", Lap Version 52" x 52", Wall Hanging 40" x 40"

FT 2025 Christmas Village Runner (2 color options) 28" x 69"

FT 2021 Holly Tree Skirt 57" x 57"