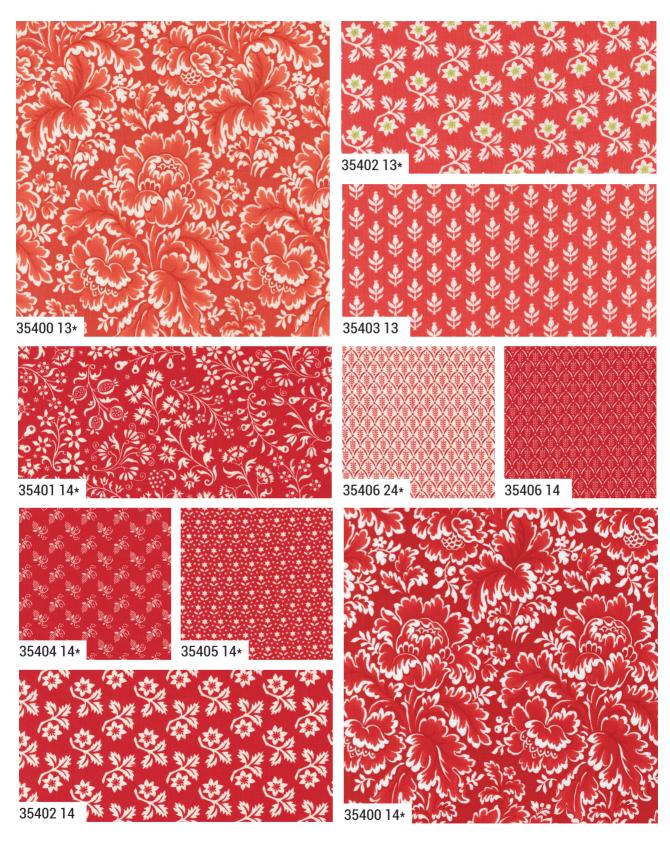

**Christmas Cards Panel** 18" x 44"

35408 26

35400

**MAY DELIVERY** 

•35 Prints •100% Premium Cotton

AB includes 31 skus cut 35408-24 18" x 22". F8 includes 30 skus. JRs, LCs, MCs & PPs include 30 skus with two each of 35400, 35401, 35403-11, 35406-24 & 26. HBs, F8s, JRs, LCs, MCs & PPs do not include 35407 or 35408. Eyelet Coordinates are not included in assortments or precuts (except 20488 119 & 20488 11).