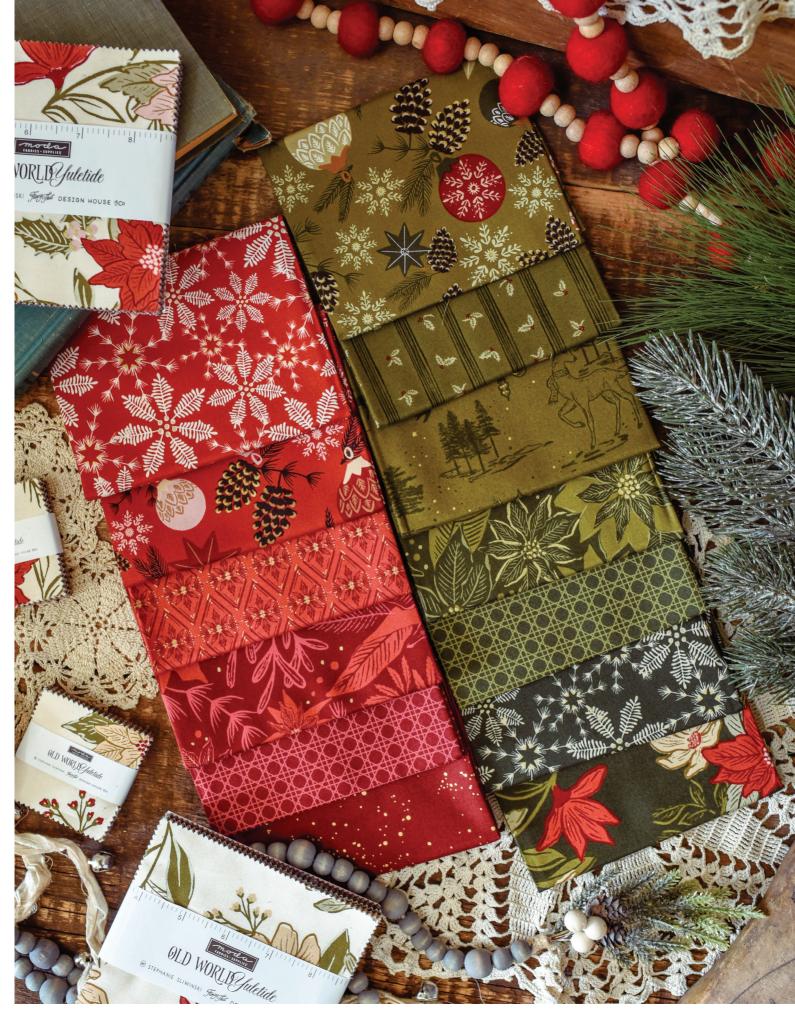

INVITE IN THE CHARM AND ELEGANCE OF YESTERYEAR with my newest Christmas collection, Old World Yuletide. This timeless group harkens back to the joy and wonder of bygone eras.

The rich color palette was inspired by classic holiday hues and old mercury glass ornaments. You'll even find small accents of gold shimmer throughout, reminding me of antique details. The panel in the group is perfect for the Pillow Bundle pattern (as well as other seasonal projects) and I'm excited to offer a tea towel and gift bag set with the group as well!

## 45629 11M

Old World Yuletide Panel Panel Size: 24" x 44" Large Blocks: 10" x 10" Small Blocks: 5 1/2" x 5 1/2"

45620

JUNE DELIVERY

•28 Metallic Prints •8 Prints •100% Premium Cotton
AB includes all 36 skus cut 45629-11M 24" x 44". All other precuts do not include panel. JRs, LCs, MCs, & PPs include 35 skus with two each of 45623. Bella Solid coordinates are not included in assortments and precuts.