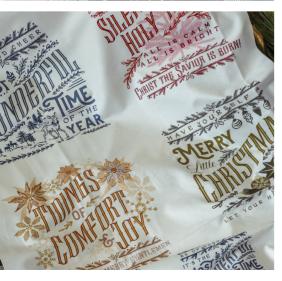

INVITE IN THE CHARM AND ELEGANCE OF YESTERYEAR with my newest Christmas collection, Old World Yuletide. This timeless group harkens back to the joy and wonder of bygone eras.

The rich color palette was inspired by classic holiday hues and old mercury glass ornaments. You'll even find small accents of gold shimmer throughout, reminding me of antique details. The panel in the group is perfect for the Pillow Bundle pattern (as well as other seasonal projects) and I'm excited to offer a tea towel and gift bag set with the group as well!













moda JUNE DELIVERY









moda JUNE DELIVERY

Bella Solid Coordinates









moda JUNE DELIVERY



















CHRIST THE SAVIOR IS BORN!



















## 45629 11M

Old World Yuletide Panel Panel Size: 24" x 44" Large Blocks: 10"