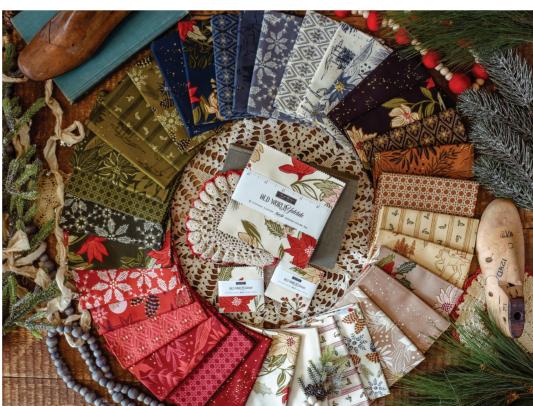

INVITE IN THE CHARM AND ELEGANCE OF YESTERYEAR with my newest Christmas collection, Old World Yuletide. This timeless group harkens back to the joy and wonder of bygone eras.

The rich color palette was inspired by classic holiday hues and old mercury glass ornaments. You'll even find small accents of gold shimmer throughout, reminding me of antique details. The panel in the group is perfect for the Pillow Bundle pattern (as well as other seasonal projects) and I'm excited to offer a tea towel and gift bag set with the group as well!

## 45629 11M

Old World Yuletide Panel Panel Size: 24" x 44" Large Blocks: 10" x 10" Small Blocks: 5 1/2" x 5 1/2"

45620

JUNE DELIVERY

•28 Metallic Prints •8 Prints •100% Premium Cotton
AB includes all 36 skus cut 45629-11M 24" x 44". All other precuts do not include panel. JRs, LCs, MCs, & PPs include 35 skus with two each of 45623. Bella Solid coordinates are not included in assortments and precuts.