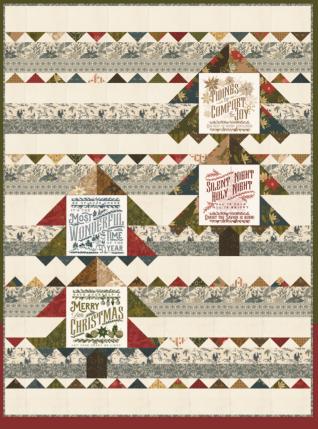

## **GIFT BAGS**

FTD 239 Old World Yuletide Cozy Quilt 62" x 77" AB Friendly

FTD 240 Old World Yuletide Trees Quilt 53" x 71"

FTD 241 Old World Yuletide Pillow Bundle 22" x 22" AB Friendly