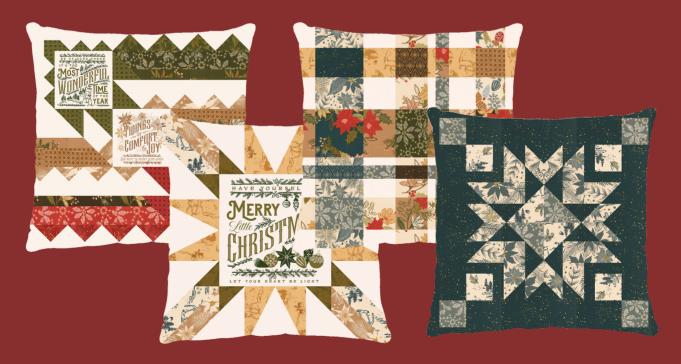

## **GIFT BAGS**

FTD 239 Old World Yuletide Cozy Quilt 62" x 77" AB Friendly

FTD 240 Old World Yuletide Trees Quilt 53" x 71"

FTD 241 Old World Yuletide Pillow Bundle 22" x 22" AB Friendly