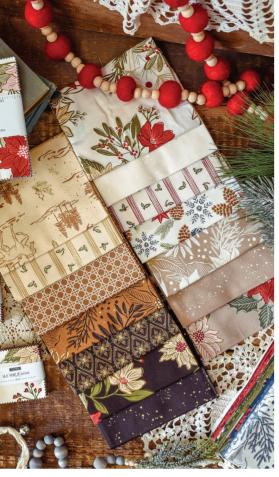

INVITE IN THE CHARM AND ELEGANCE OF YESTERYEAR with my newest Christmas collection, Old World Yuletide. This timeless group harkens back to the joy and wonder of bygone eras.

The rich color palette was inspired by classic holiday hues and old mercury glass ornaments. You'll even find small accents of gold shimmer throughout, reminding me of antique details. The panel in the group is perfect for the Pillow Bundle pattern (as well as other seasonal projects) and I'm excited to offer a tea towel and gift bag set with the group as well!

## 45629 11M

Old World Yuletide Panel Panel Size: 24" x 44" Large Blocks: 10" x 10" Small Blocks: 5 1/2" x 5 1/2"

45620

JUNE DELIVERY

•28 Metallic Prints •8 Prints •100% Premium Cotton
AB includes all 36 skus cut 45629-11M 24" x 44". All other precuts do not include panel. JRs, LCs, MCs, & PPs include 35 skus with two each of 45623. Bella Solid coordinates are not included in assortments and precuts.