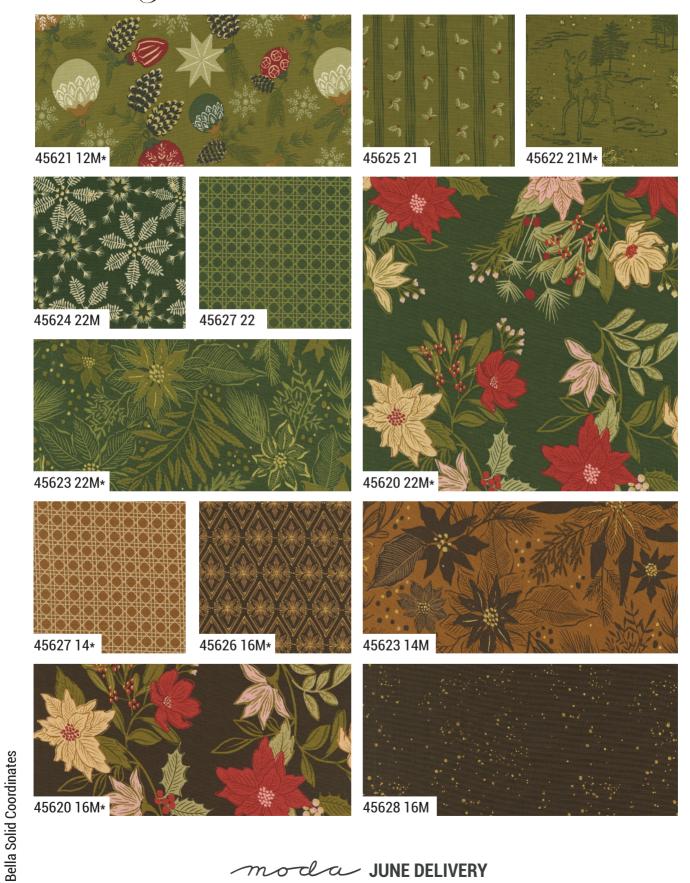

INVITE IN THE CHARM AND ELEGANCE OF YESTERYEAR with my newest Christmas collection, Old World Yuletide. This timeless group harkens back to the joy and wonder of bygone eras.

The rich color palette was inspired by classic holiday hues and old mercury glass ornaments. You'll even find small accents of gold shimmer throughout, reminding me of antique details. The panel in the group is perfect for the Pillow Bundle pattern (as well as other seasonal projects) and I'm excited to offer a tea towel and gift bag set with the group as well!

## 45629 11M

Old World Yuletide Panel Panel Size: 24" x 44" Large Blocks: 10" x 10" Small Blocks: 5 1/2" x 5 1/2"

45620

JUNE DELIVERY

•28 Metallic Prints •8 Prints •100% Premium Cotton
AB includes all 36 skus cut 45629-11M 24" x 44". All other precuts do not include panel. JRs, LCs, MCs, & PPs include 35 skus with two each of 45623. Bella Solid coordinates are not included in assortments and precuts.