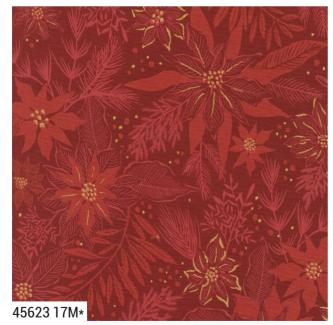

## 45629 11M

Old World Yuletide Panel Panel Size: 24" x 44" Large Blocks: 10" x 10" Small Blocks: 5 1/2" x 5 1/2"

45620

JUNE DELIVERY

•28 Metallic Prints •8 Prints •100% Premium Cotton
AB includes all 36 skus cut 45629-11M 24" x 44". All other precuts do not include panel. JRs, LCs, MCs, & PPs include 35 skus with two each of 45623. Bella Solid coordinates are not included in assortments and precuts.