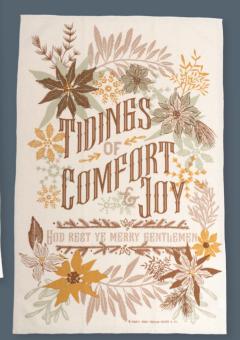

roup is perfect for the Pillow Bundle pattern (as well as other seasonal projects) and I'm excited to offer a tea towel and gift bag set with the group as well!













moda JUNE DELIVERY









moda JUNE DELIVERY

Bella Solid Coordinates









moda JUNE DELIVERY



















CHRIST THE SAVIOR IS BORN!



















## 45629 11M

Old World Yuletide Panel Panel Size: 24" x 44" Large Blocks: 10" x 10" Small Blocks: 5 1/2" x 5 1/2"

45620



















JUNE DELIVERY

•28 Metallic Prints •8 Prints •100% Premium Cotton
AB includes all 36 skus cut 45629-11M 24" x 44". All other precuts do not include panel. JRs, LCs, MCs, & PPs include 35 skus with two each of 45623. Bella Solid coordinates are not included in assortments and precuts.

product -

## **TEA TOWELS**







FS 1046 18" x 27" Set of 3 Mul 4

## **GIFT BAGS**











FTD 239 Old World Yuletide Cozy Quilt 62" x 77" AB Friendly



FTD 240 Old World Yuletide Trees Quilt 53" x 71"



FTD 241 Old World Yuletide Pillow Bundle 22" x 22" AB Friendly