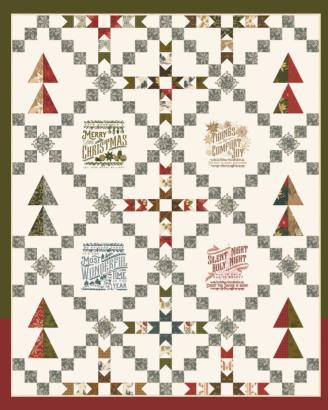

## **GIFT BAGS**

FTD 239 Old World Yuletide Cozy Quilt 62" x 77" AB Friendly

FTD 240 Old World Yuletide Trees Quilt 53" x 71"

FTD 241 Old World Yuletide Pillow Bundle 22" x 22" AB Friendly