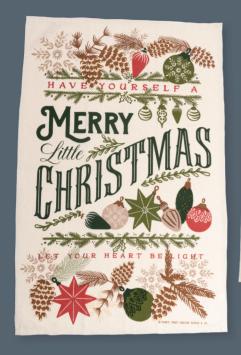

he group is perfect for the Pillow Bundle pattern (as well as other seasonal projects) and I'm excited to offer a tea towel and gift bag set with the group as well!













moda JUNE DELIVERY









moda JUNE DELIVERY

Bella Solid Coordinates









moda JUNE DELIVERY



















CHRIST THE SAVIOR IS BORN!



















## 45629 11M

Old World Yuletide Panel Panel Size: 24" x 44" Large Blocks: 10" x 10" Small Blocks: 5 1/2" x 5 1/2"

45620



















JUNE DELIVERY

•28 Metallic Prints •8 Prints •100% Premium Cotton
AB includes all 36 skus cut 45629-11M 24" x 44". All other precuts do not include panel. JRs, LCs, MCs, & PPs include 35 skus with two each of 45623. Bella Solid coordinates are not included in assortments and precuts.

product -

## **TEA TOWELS**







FS 1046 18" x 27" Set of 3 Mul 4

## **GIFT BAGS**











FTD 239 Old World Yuletide Cozy Quilt 62" x 77" AB Friendly



FTD 240 Old World Yuletide Trees Quilt 53" x 71"



FTD 241 Old World Yuletide Pillow Bundle 22" x 22" AB Friendly