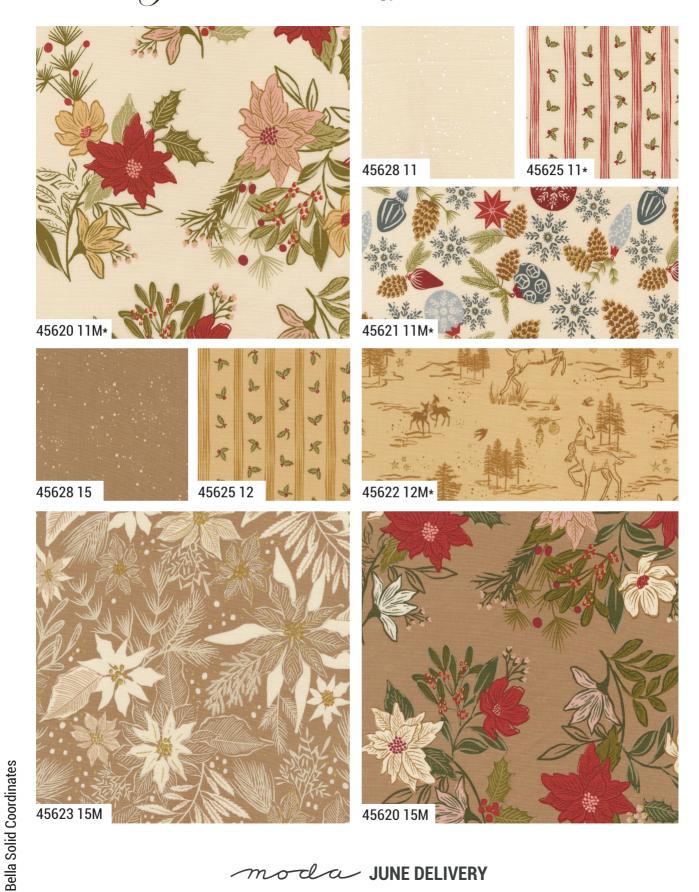

INVITE IN THE CHARM AND ELEGANCE OF YESTERYEAR with my newest Christmas collection, Old World Yuletide. This timeless group harkens back to the joy and wonder of bygone eras.

The rich color palette was inspired by classic holiday hues and old mercury glass ornaments. You'll even find small accents of gold shimmer throughout, reminding me of antique details. The panel in the group is perfect for the Pillow Bundle pattern (as well as other seasonal projects) and I'm excited to offer a tea towel and gift bag set with the group as well!

## 45629 11M

Old World Yuletide Panel Panel Size: 24" x 44" Large Blocks: 10" x 10" Small Blocks: 5 1/2" x 5 1/2"

45620

JUNE DELIVERY

•28 Metallic Prints •8 Prints •100% Premium Cotton
AB includes all 36 skus cut 45629-11M 24" x 44". All other precuts do not include panel. JRs, LCs, MCs, & PPs include 35 skus with two each of 45623. Bella Solid coordinates are not included in assortments and precuts.