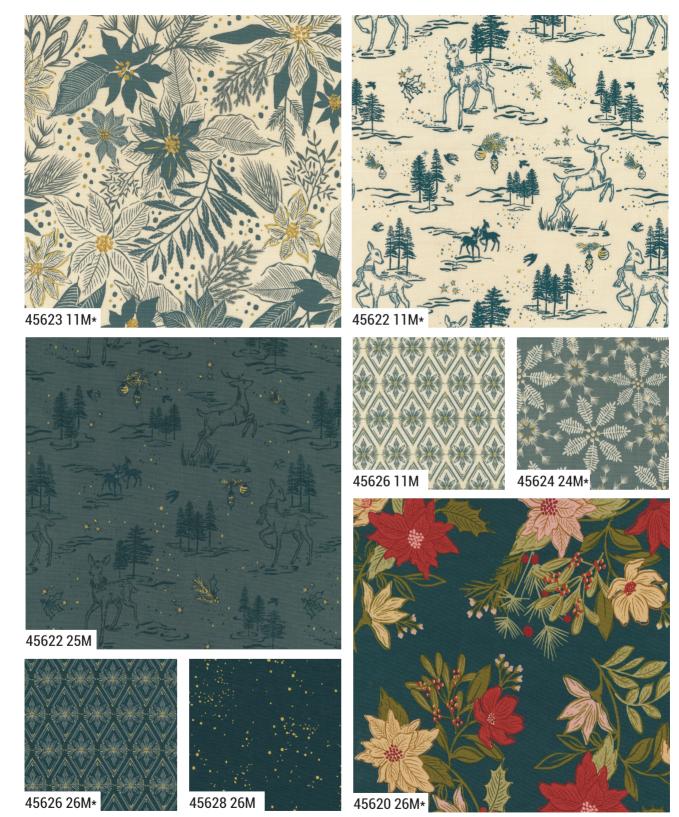

INVITE IN THE CHARM AND ELEGANCE OF YESTERYEAR with my newest Christmas collection, Old World Yuletide. This timeless group harkens back to the joy and wonder of bygone eras.

The rich color palette was inspired by classic holiday hues and old mercury glass ornaments. You'll even find small accents of gold shimmer throughout, reminding me of antique details. The panel in the group is perfect for the Pillow Bundle pattern (as well as other seasonal projects) and I'm excited to offer a tea towel and gift bag set with the group as well!

## 45629 11M

Old World Yuletide Panel Panel Size: 24" x 44" Large Blocks: 10" x 10" Small Blocks: 5 1/2" x 5 1/2"

45620

JUNE DELIVERY

•28 Metallic Prints •8 Prints •100% Premium Cotton
AB includes all 36 skus cut 45629-11M 24" x 44". All other precuts do not include panel. JRs, LCs, MCs, & PPs include 35 skus with two each of 45623. Bella Solid coordinates are not included in assortments and precuts.