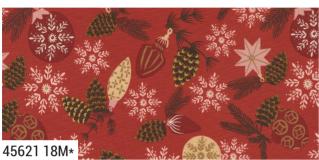

## 45629 11M

Old World Yuletide Panel Panel Size: 24" x 44" Large Blocks: 10" x 10" Small Blocks: 5 1/2" x 5 1/2"

45620

JUNE DELIVERY

•28 Metallic Prints •8 Prints •100% Premium Cotton
AB includes all 36 skus cut 45629-11M 24" x 44". All other precuts do not include panel. JRs, LCs, MCs, & PPs include 35 skus with two each of 45623. Bella Solid coordinates are not included in assortments and precuts.