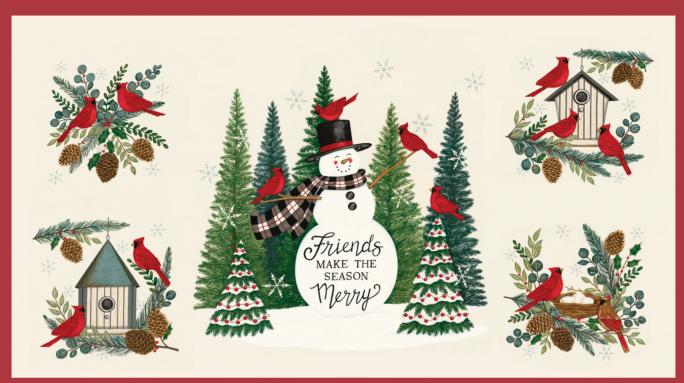

WINTERS IN OHIO include many beautiful snowy days when the world is covered by a blanket of white. Often, the only other colors visible are the occasional winter birds that flitter among the trees. The most stunning of those is the brilliant red cardinal...easy to spot and so much fun to watch! Whether visiting a backyard birdhouse or hovering nearby a freshly made snowman, these colorful feathered friends certainly make the season Merry!

My newest wintery collection celebrates our cardinal friends and all of the joy that they bring. It is filled with winter greenery, pinecones, snowflakes, snowmen and of course cardinals. Winter Friends captures all of the beauty and cheer of a frosty winter day among our Winter Friends. Perfect for your next winter project!

moda JUNE DELIVERY

moda JUNE DELIVERY

5613911

56139 18

Panel Size: 24" x 44". Large Block: 20" x 20". Small Blocks: 10" x 10".

56130

JUNE DELIVERY

•33 Prints •3 108 Inch Prints •100% Premium Cotton