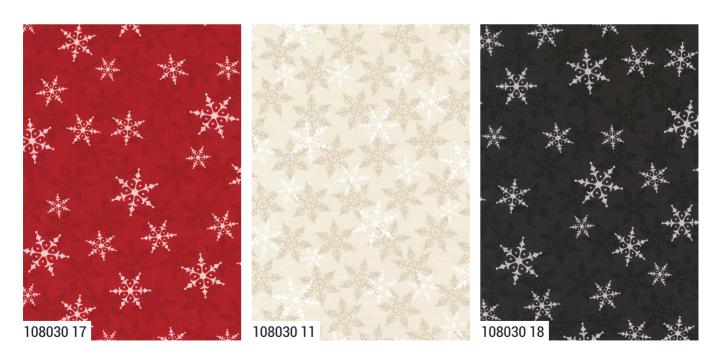

#### **108 INCH QUILT BACKS**

108030 •3 108 Inch Prints •100% Premium Cotton JUNE DELIVERY

CHD 2433 Among Friends 61" x 75"

CHD 2434 Line Dancing 68" x 83"

CHD 2435 Winter Stars 58" x 66" LC Friendly