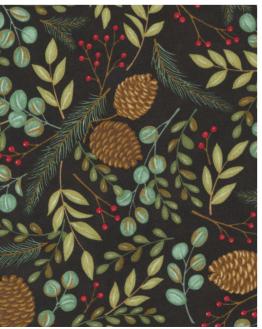

WINTERS IN OHIO include many beautiful snowy days when the world is covered by a blanket of white. Often, the only other colors visible are the occasional winter birds that flitter among the trees. The most stunning of those is the brilliant red cardinal...easy to spot and so much fun to watch! Whether visiting a backyard birdhouse or hovering nearby a freshly made snowman, these colorful feathered friends certainly make the season Merry!

My newest wintery collection celebrates our cardinal friends and all of the joy that they bring. It is filled with winter greenery, pinecones, snowflakes, snowmen and of course cardinals. Winter Friends captures all of the beauty and cheer of a frosty winter day among our Winter Friends. Perfect for your next winter project!