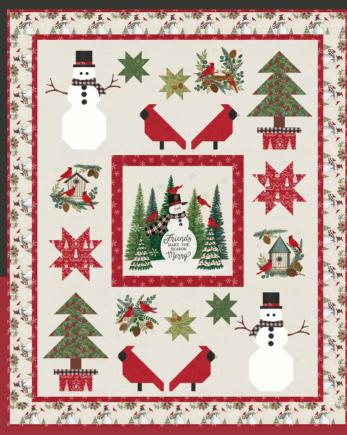

moda JUNE DELIVERY

moda JUNE DELIVERY

5613911

56139 18

Panel Size: 24" x 44". Large Block: 20" x 20". Small Blocks: 10" x 10".

56130

JUNE DELIVERY

•33 Prints •3 108 Inch Prints •100% Premium Cotton