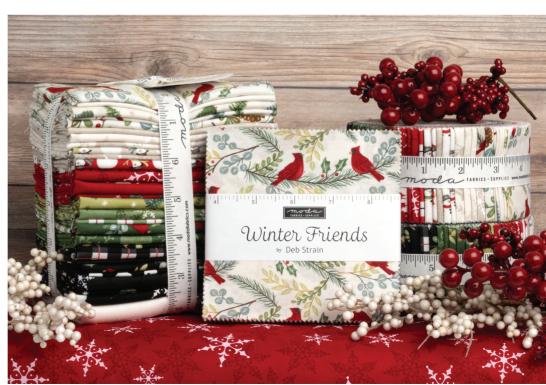

My newest wintery collection celebrates our cardinal friends and all of the joy that they bring. It is filled with winter greenery, pinecones, snowflakes, snowmen and of course cardinals. Winter Friends captures all of the beauty and cheer of a frosty winter day among our Winter Friends. Perfect for your next winter project!

moda JUNE DELIVERY

moda JUNE DELIVERY

5613911

56139 18

Panel Size: 24" x 44". Large Block: 20" x 20". Small Blocks: 10" x 10".

56130

JUNE DELIVERY

•33 Prints •3 108 Inch Prints •100% Premium Cotton