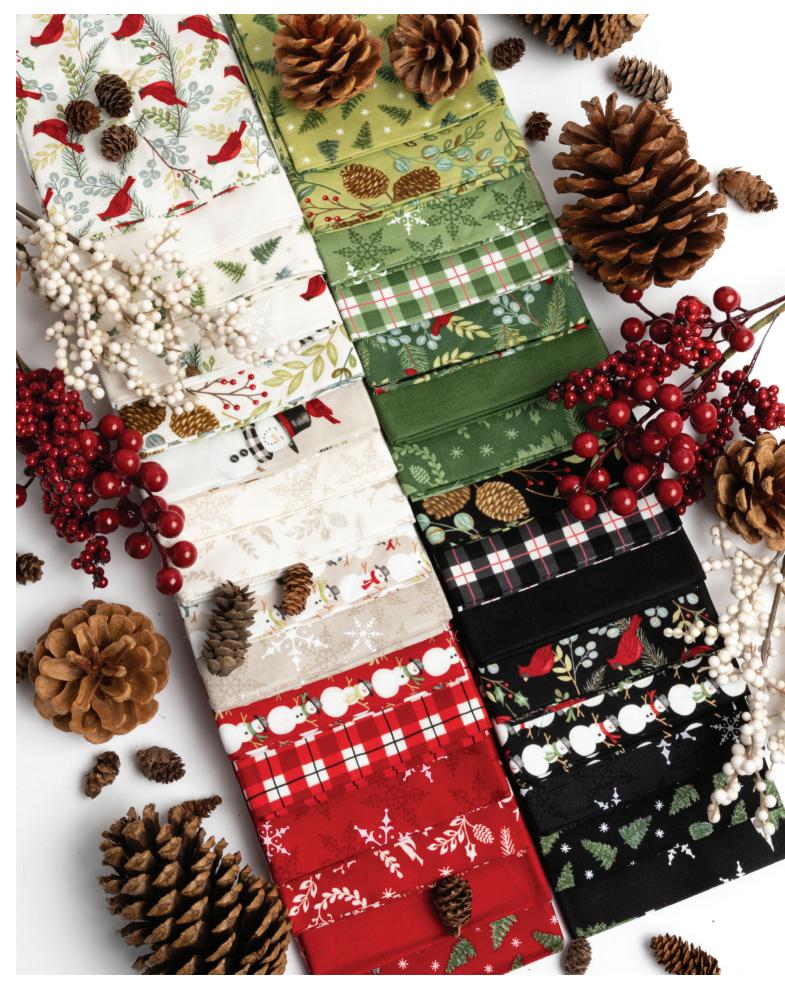

moda JUNE DELIVERY

moda JUNE DELIVERY

5613911

56139 18

Panel Size: 24" x 44". Large Block: 20" x 20". Small Blocks: 10" x 10".

56130

JUNE DELIVERY

•33 Prints •3 108 Inch Prints •100% Premium Cotton

AB includes 32 skus cut panel 56139-11 24" x 44". All other precuts do not include panels. JRs, LCs, MCs & PPs include 31 skus with two each of 56132, 56134-11, 17 & 18 and 56135.