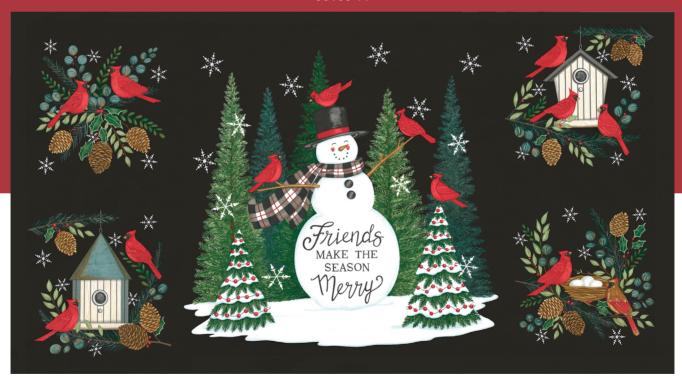

WINTERS IN OHIO include many beautiful snowy days when the world is covered by a blanket of white. Often, the only other colors visible are the occasional winter birds that flitter among the trees. The most stunning of those is the brilliant red cardinal...easy to spot and so much fun to watch! Whether visiting a backyard birdhouse or hovering nearby a freshly made snowman, these colorful feathered friends certainly make the season Merry!

My newest wintery collection celebrates our cardinal friends and all of the joy that they bring. It is filled with winter greenery, pinecones, snowflakes, snowmen and of course cardinals. Winter Friends captures all of the beauty and cheer of a frosty winter day among our Winter Friends. Perfect for your next winter project!

moda JUNE DELIVERY

moda JUNE DELIVERY

5613911

56139 18

Panel Size: 24" x 44". Large Block: 20" x 20". Small Blocks: 10" x 10".

56130

JUNE DELIVERY

•33 Prints •3 108 Inch Prints •100% Premium Cotton