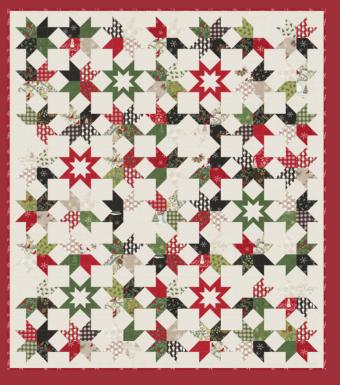

#### **108 INCH QUILT BACKS**

108030 •3 108 Inch Prints •100% Premium Cotton JUNE DELIVERY

CHD 2433 Among Friends 61" x 75"

CHD 2434 Line Dancing 68" x 83"

CHD 2435 Winter Stars 58" x 66" LC Friendly