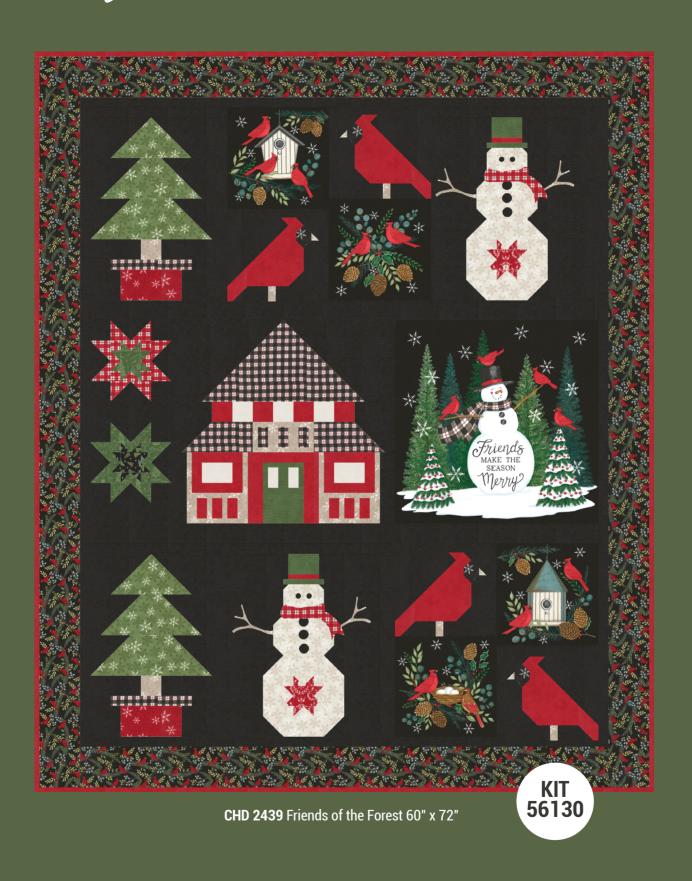

moda JUNE DELIVERY

moda JUNE DELIVERY

5613911

56139 18

Panel Size: 24" x 44". Large Block: 20" x 20". Small Blocks: 10" x 10".

56130

JUNE DELIVERY

•33 Prints •3 108 Inch Prints •100% Premium Cotton