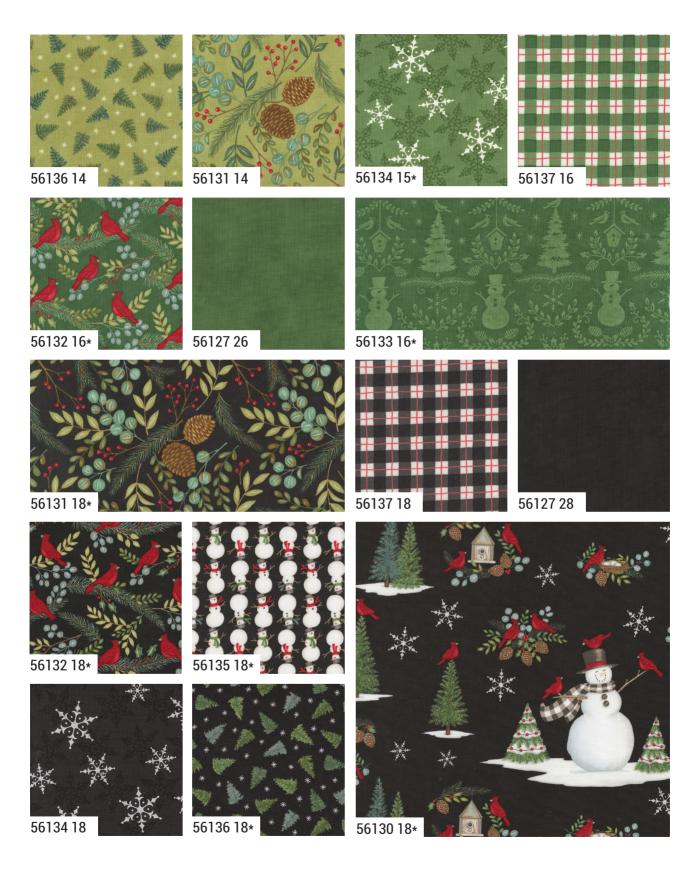

My newest wintery collection celebrates our cardinal friends and all of the joy that they bring. It is filled with winter greenery, pinecones, snowflakes, snowmen and of course cardinals. Winter Friends captures all of the beauty and cheer of a frosty winter day among our Winter Friends. Perfect for your next winter project!

moda JUNE DELIVERY

moda JUNE DELIVERY

5613911

56139 18

Panel Size: 24" x 44". Large Block: 20" x 20". Small Blocks: 10" x 10".

56130

JUNE DELIVERY

•33 Prints •3 108 Inch Prints •100% Premium Cotton