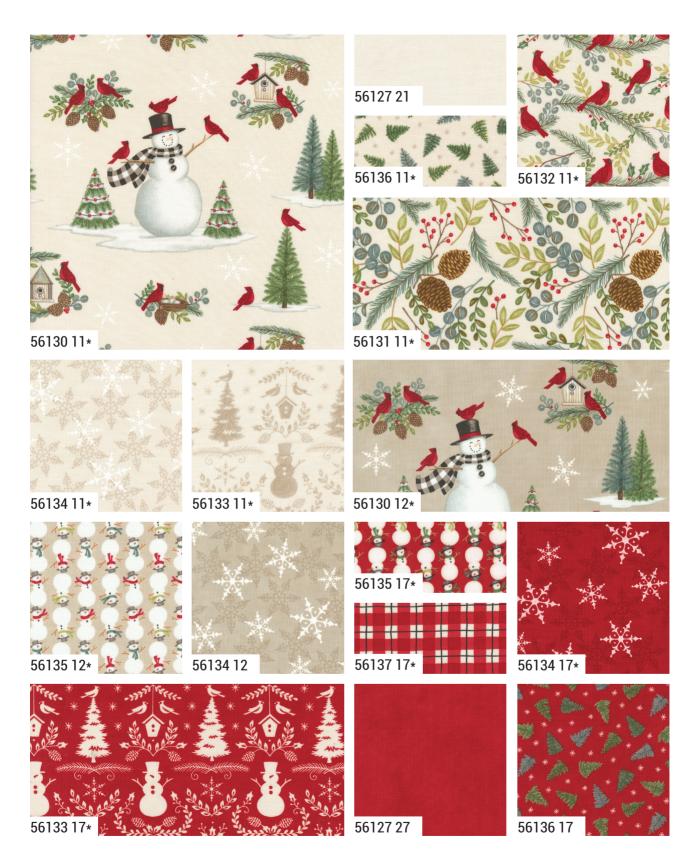

My newest wintery collection celebrates our cardinal friends and all of the joy that they bring. It is filled with winter greenery, pinecones, snowflakes, snowmen and of course cardinals. Winter Friends captures all of the beauty and cheer of a frosty winter day among our Winter Friends. Perfect for your next winter project!

moda JUNE DELIVERY

moda JUNE DELIVERY

5613911

56139 18

Panel Size: 24" x 44". Large Block: 20" x 20". Small Blocks: 10" x 10".

56130

JUNE DELIVERY

•33 Prints •3 108 Inch Prints •100% Premium Cotton