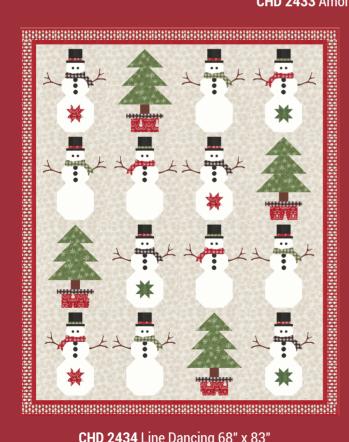

#### **108 INCH QUILT BACKS**

108030 •3 108 Inch Prints •100% Premium Cotton JUNE DELIVERY

CHD 2433 Among Friends 61" x 75"

CHD 2434 Line Dancing 68" x 83"

CHD 2435 Winter Stars 58" x 66" LC Friendly